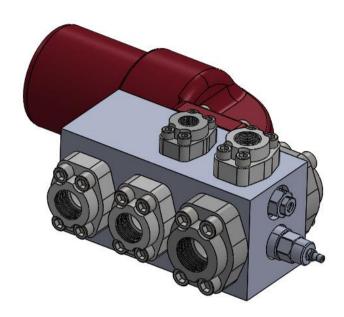

# DragonROV

Intelligent Subsea Equipment

All in one manifold for the control of output oil from a subsea auxiliary or dirty work pack pump. Principally designed to reduce space in subsea hydraulic systems but also to increase reliability by eliminating a significant number of pipes and joints between components, reducing complexity, and simplifying maintenance.

#### **MAIN FEATURES**

- 3000psi/210bar pressure rated
- Non-return check valve
- Filtration with by-pass check valve
- Safety pressure relief valve
- Pressure reducing valve